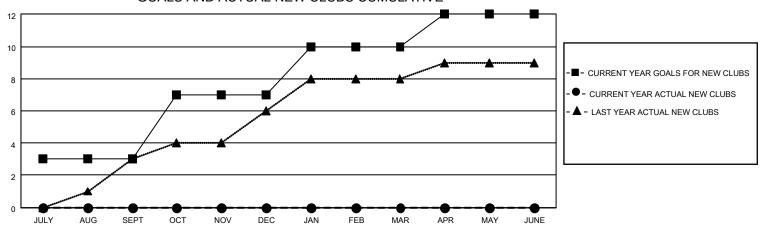

## GOALS AND ACTUAL NEW CLUBS CUMULATIVE

## MONTHLY MEMBERSHIP PROGRESS REPORT

LOCATION INDIA District 318 C Results as of: 8/31/2021

| Clubs                 |               |           |               | Members               |                        |                         |                                                    |
|-----------------------|---------------|-----------|---------------|-----------------------|------------------------|-------------------------|----------------------------------------------------|
| RESULTS FOR 2021-2022 |               |           |               | RESULTS FOR 2021-2022 |                        |                         |                                                    |
| QUARTER               | NEW CLUB GOAL | NEW CLUBS | DROPPED CLUBS | QUARTER MEME          | BER GROWTH NET<br>GOAL | MEMBER GROWTH<br>ACTUAL | DROPPED<br>MEMBERS ACTUAL<br>(including transfers) |
| JULY/AUG/SEPT         | 3             | 0         | 0             | JULY/AUG/SEPT         | 10                     | 51                      | 46                                                 |
| OCT/NOV/DEC           | 4             | 0         | 0             | OCT/NOV/DEC           | 15                     | 0                       | 0                                                  |
| JAN/FEB/MAR           | 3             | 0         | 0             | JAN/FEB/MAR           | 20                     | 0                       | 0                                                  |
| APR/MAY/JUNE          | 2             | 0         | 0             | APR/MAY/JUNE          | 20                     | 0                       | 0                                                  |