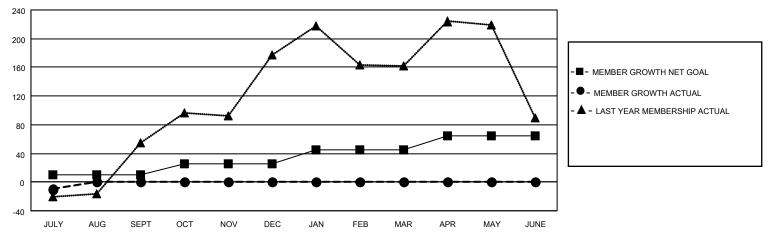

## GOALS AND ACTUAL MEMBERS CUMULATIVE

| DROPPED CLUBS: 0 |    | 18 CLUBS OF 126 ADDED 1 OR<br>MORE NEW MEMBERS | GENDER DISTRIBUTION                 |                |  |
|------------------|----|------------------------------------------------|-------------------------------------|----------------|--|
|                  |    | WORL NEW WEINBERG                              | MALE                                | 3,681 (87.17%) |  |
|                  |    |                                                | FEMALE                              | 542 (12.83%)   |  |
| DROPPED MEMBERS  |    |                                                | NON BINARY                          | 0 (0.00%)      |  |
|                  |    |                                                | PREFER NOT TO ANSWER                | 0 (0.00%)      |  |
| DECEASED         | 1  |                                                |                                     | ,              |  |
| CLUB CANCELLED   | 0  | CLICK HERE FOR CUMULATIVE                      | TOTAL FAMILY UNIT MEMBERS 1,044     |                |  |
| OTHER            | 45 | MEMBERSHIP DATA                                |                                     |                |  |
| TOTAL            | 46 |                                                | FAMILY MEMBERS PAYING HALF DUES 554 |                |  |
|                  |    |                                                |                                     |                |  |

## MONTHLY MEMBERSHIP PROGRESS REPORT

LOCATION INDIA District 318 C Results as of: 8/31/2021

| Clubs                 |               |           |               | Members               |                        |                         |                                                    |
|-----------------------|---------------|-----------|---------------|-----------------------|------------------------|-------------------------|----------------------------------------------------|
| RESULTS FOR 2021-2022 |               |           |               | RESULTS FOR 2021-2022 |                        |                         |                                                    |
| QUARTER               | NEW CLUB GOAL | NEW CLUBS | DROPPED CLUBS | QUARTER MEME          | BER GROWTH NET<br>GOAL | MEMBER GROWTH<br>ACTUAL | DROPPED<br>MEMBERS ACTUAL<br>(including transfers) |
| JULY/AUG/SEPT         | 3             | 0         | 0             | JULY/AUG/SEPT         | 10                     | 51                      | 46                                                 |
| OCT/NOV/DEC           | 4             | 0         | 0             | OCT/NOV/DEC           | 15                     | 0                       | 0                                                  |
| JAN/FEB/MAR           | 3             | 0         | 0             | JAN/FEB/MAR           | 20                     | 0                       | 0                                                  |
| APR/MAY/JUNE          | 2             | 0         | 0             | APR/MAY/JUNE          | 20                     | 0                       | 0                                                  |